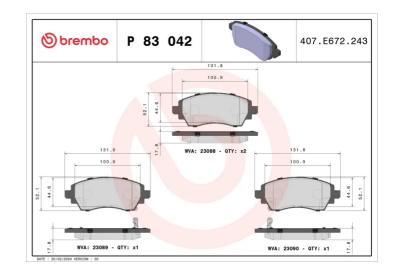

### **Technical specifications**

| EAN code        | Axle              | Thickness        |
|-----------------|-------------------|------------------|
| 8020584057773   | Front             | <b>18</b> mm     |
| Width           | Height            | Braking system   |
| <b>132</b> mm   | <b>52</b> mm      | Lucas            |
| Wear indicator  | WVA number        | Accessories      |
| <b>Acoustic</b> | 23088,23089,23090 | With anti-squeal |