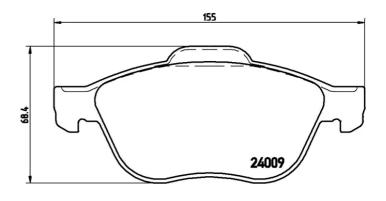

## **Technical specifications**

Axle

| 8020584057780           | Front                           | <b>18</b> mm                                                        |
|-------------------------|---------------------------------|---------------------------------------------------------------------|
| Width <b>155</b> mm     | Height 68 mm                    | Braking system<br><b>Teves</b>                                      |
| Wear indicator Acoustic | WVA number<br>23996,23998,24009 | Accessories With accessories With anti-squeal shim With piston clip |

**Thickness** 