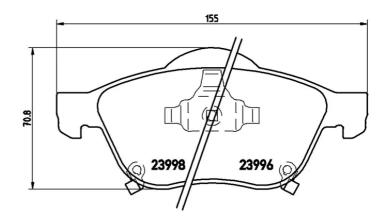

## **Technical specifications**

Axle

| 8020584057780           | Front                           | <b>18</b> mm                                                        |
|-------------------------|---------------------------------|---------------------------------------------------------------------|
| Width <b>155</b> mm     | Height 68 mm                    | Braking system<br><b>Teves</b>                                      |
| Wear indicator Acoustic | WVA number<br>23996,23998,24009 | Accessories With accessories With anti-squeal shim With piston clip |

**Thickness** 