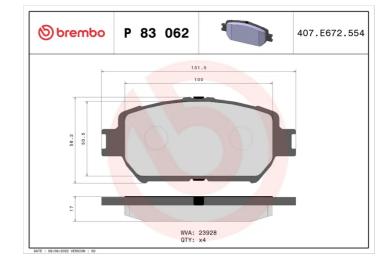

### **Technical specifications**

| EAN code                         | Axle                       | Thickness                               |
|----------------------------------|----------------------------|-----------------------------------------|
| <b>8020584057971</b>             | <b>Front</b>               | <b>17</b> mm                            |
| Width                            | Height                     | Braking system                          |
| <b>132</b> mm                    | <b>58</b> mm               | <b>Akebono</b>                          |
| Wear indicator<br><b>Without</b> | WVA number<br><b>23928</b> | Accessories<br>With anti-squeal<br>shim |