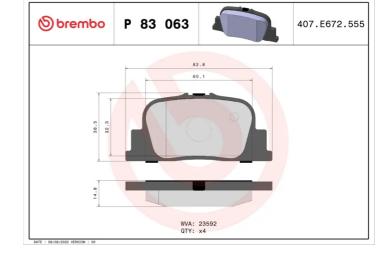

## **Technical specifications**

| EAN code             | Axle         | Thickness          |
|----------------------|--------------|--------------------|
| <b>8020584057988</b> | <b>Rear</b>  | <b>15</b> mm       |
| Width                | Height       | Braking syster     |
| <b>83</b> mm         | <b>39</b> mm | <b>Akebono</b>     |
| Wear indicator       | WVA number   | Accessories        |
| Without              | <b>23592</b> | With anti-squashim |