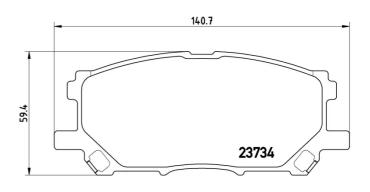

## **Technical specifications**

| EAN code<br><b>8020584058022</b> | Axle<br>Front                 | Thickness  17 mm                  |
|----------------------------------|-------------------------------|-----------------------------------|
| Width <b>141</b> mm              | Height 59 mm                  | Braking system<br><b>Akebono</b>  |
| Wear indicator <b>Acoustic</b>   | WVA number <b>23734,23989</b> | Accessories With anti-squeal shim |