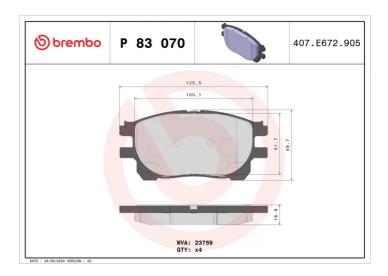

## **BRAKE PAD P 83 070**

## **Technical specifications**

| EAN code               | Axle                    | Thickness                         |
|------------------------|-------------------------|-----------------------------------|
| 8020584059708          | Front                   | <b>17</b> mm                      |
| Width 126 mm           | Height<br><b>60</b> mm  | Braking system<br><b>Akebono</b>  |
| Wear indicator Without | WVA number <b>23759</b> | Accessories With anti-squeal shim |