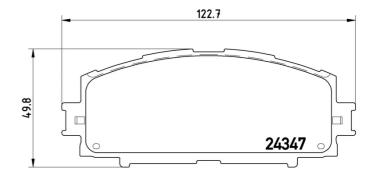

#### **Technical specifications**

| EAN code                  | Axle                       | Thickness                               |
|---------------------------|----------------------------|-----------------------------------------|
| <b>8020584062241</b>      | Front                      | <b>19</b> mm                            |
| Width                     | Height                     | Braking system                          |
| <b>123</b> mm             | <b>50</b> mm               | <b>Akebono</b>                          |
| Wear indicator<br>Without | WVA number<br><b>24347</b> | Accessories<br>With anti-squeal<br>shim |