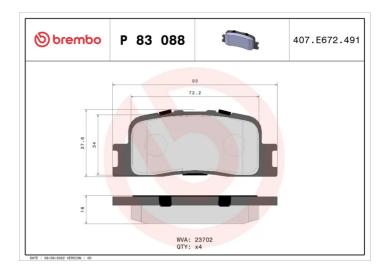

## **Technical specifications**

| EAN code                         | Axle                    | Thickness                         |
|----------------------------------|-------------------------|-----------------------------------|
| 8020584062265                    | Rear                    | <b>16</b> mm                      |
| Width                            | Height                  | Braking system                    |
| <b>93</b> mm                     | <b>38</b> mm            | Akebono                           |
| Wear indicator<br><b>Without</b> | WVA number <b>23702</b> | Accessories With anti-squeal shim |