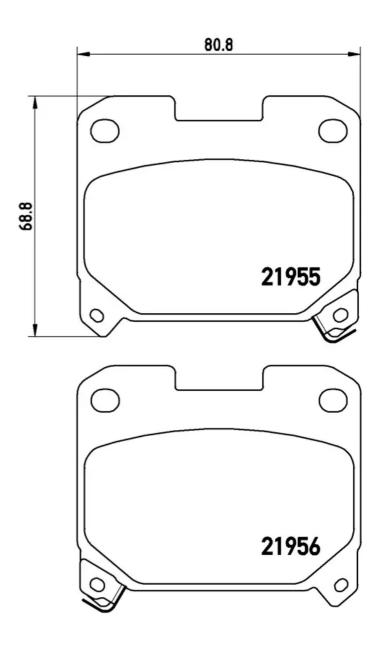

## **Technical specifications**

Thickness EAN code Axle 8020584062296 Rear **16** mm

Width Height Braking system Sumitomo **81** mm **69** mm

Wear indicator WVA number Acoustic

With anti-squeal 21955,21956