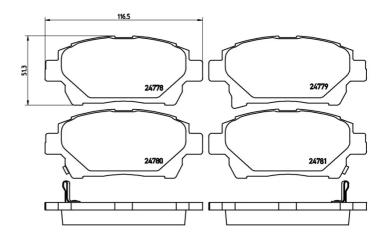

## **Technical specifications**

| EAN code                       | Axle                                        | Thickness                    |
|--------------------------------|---------------------------------------------|------------------------------|
| 8020584062357                  | Front                                       | <b>17</b> mm                 |
|                                |                                             |                              |
| Width                          | Height                                      | Braking system               |
| <b>117</b> mm                  | <b>51</b> mm                                | Advics                       |
|                                |                                             |                              |
| Wear indicator <b>Acoustic</b> | WVA number<br><b>24778,24779,24780,2478</b> | Accessories With anti-squeal |