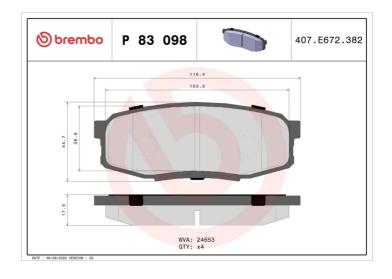

## **Technical specifications**

| EAN code<br><b>8020584062364</b> | Axle<br>Rear            | Thickness  17 mm                  |
|----------------------------------|-------------------------|-----------------------------------|
| Width<br>116 mm                  | Height<br><b>45</b> mm  | Braking system<br><b>Advics</b>   |
| Wear indicator<br><b>Without</b> | WVA number <b>24653</b> | Accessories With anti-squeal shim |