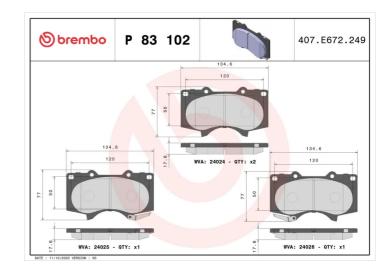

### **Technical specifications**

| EAN code        | Axle                     | Thickness        |
|-----------------|--------------------------|------------------|
| 8020584062401   | Front                    | <b>17</b> mm     |
| Width           | Height                   | Braking system   |
| <b>135</b> mm   | <b>77</b> mm             | <b>Sumitomo</b>  |
| Wear indicator  | WVA number               | Accessories      |
| <b>Acoustic</b> | <b>24024,24025,24026</b> | With anti-squeal |

With anti-squeal shim