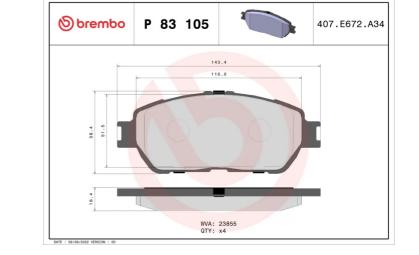

### **Technical specifications**

| EAN code                         | Axle                       | Thickness                               |
|----------------------------------|----------------------------|-----------------------------------------|
| <b>8020584090916</b>             | <b>Front</b>               | <b>16</b> mm                            |
| Width                            | Height                     | Braking system                          |
| <b>143</b> mm                    | <b>59</b> mm               | <b>Akebono</b>                          |
| Wear indicator<br><b>Without</b> | WVA number<br><b>23855</b> | Accessories<br>With anti-squeal<br>shim |