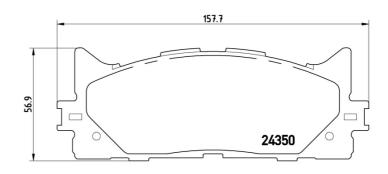

## **Technical specifications**

| EAN code<br><b>8020584091098</b> | Axle<br>Front           | Thickness 18 mm                                    |
|----------------------------------|-------------------------|----------------------------------------------------|
| Width 158 mm                     | Height 57 mm            | Braking system<br><b>Akebono</b>                   |
| Wear indicator<br><b>Without</b> | WVA number <b>24350</b> | Accessories With accessories With anti-squeal shim |