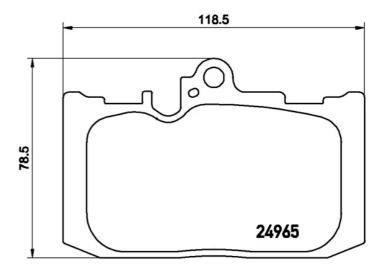

## **Technical specifications**

Thickness EAN code Axle 8020584103777 Front **18** mm

Width Height Braking system

Advics 119 mm **78** mm

Wear indicator WVA number

With anti-squeal Acoustic 24965,25047

shim