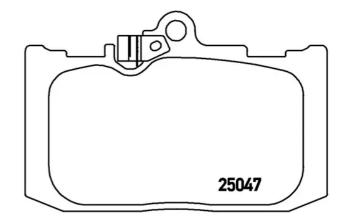

## **Technical specifications**

Thickness EAN code Axle 8020584103777 Front **18** mm

Width Height Braking system

Advics 119 mm **78** mm

Wear indicator WVA number

With anti-squeal Acoustic 24965,25047

shim