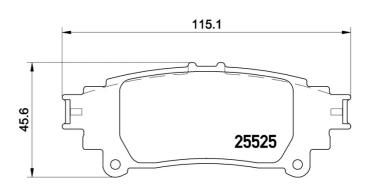

## **Technical specifications**

| EAN code<br><b>8020584103784</b> | Axle<br><b>Rear</b>     | Thickness  17 mm                  |
|----------------------------------|-------------------------|-----------------------------------|
| Width 115 mm                     | Height<br><b>46</b> mm  | Braking system <b>Akebono</b>     |
| Wear indicator Without           | WVA number <b>25525</b> | Accessories With anti-squeal shim |