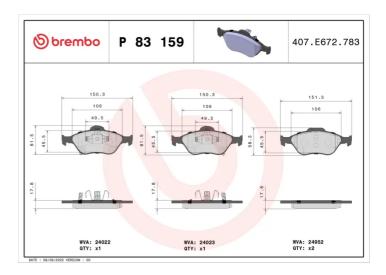

## **Technical specifications**

**Thickness** EAN code Axle 8020584084236 Front 18 mm

Width Height Braking system

**150** mm **59** mm **Teves** 

Accessories Wear indicator WVA number With anti-squeal Acoustic

24022,24023,24952 shim

**COMPATIBLE VEHICLES** 