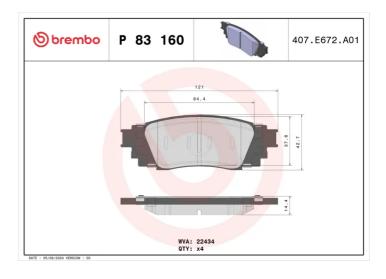

## **BRAKE PAD P 83 160**

## **Technical specifications**

Axle

| 8020584084366                    | Rear                    | <b>15</b> mm                            |
|----------------------------------|-------------------------|-----------------------------------------|
| Width 121 mm                     | Height 43 mm            | Braking system<br><b>Akebono</b>        |
| Wear indicator<br><b>Without</b> | WVA number <b>22434</b> | Accessories<br>With anti-squeal<br>shim |