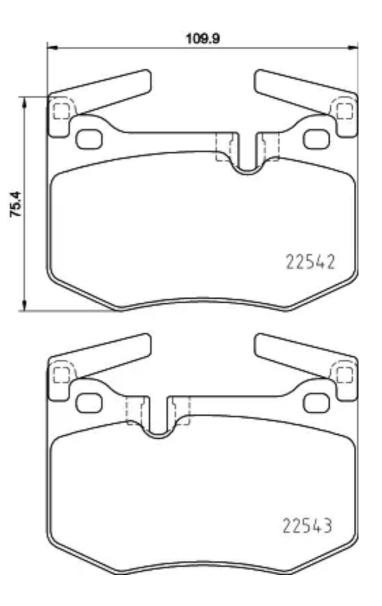

## **Technical specifications**

EAN code Axle Thickness **8020584084694 Rear 18** mm

Width Height Braking system

110 mm 76 mm Sumitomo

Accessories

Wear indicator WVA number

Electric 22542,22543

With anti-squeal shim With counterweights