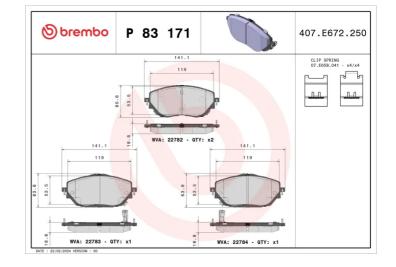

### Technical specifications

| EAN code                          | Axle                            | Thickness                                                                       |
|-----------------------------------|---------------------------------|---------------------------------------------------------------------------------|
| <b>8020584068458</b>              | Front                           | <b>18</b> mm                                                                    |
| Width                             | Height                          | Braking system                                                                  |
| <b>141</b> mm                     | <b>61</b> mm                    | <b>CBI</b>                                                                      |
| Wear indicator<br><b>Acoustic</b> | WVA number<br>22782,22783,22784 | Accessories<br>With accessories<br>With anti-squeal<br>shim<br>With piston clip |