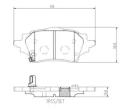

## **BRAKE PAD** P 83 178

The P 83 178 brake pad is synonymous with reliability

The Brembo brake pad guarantees ultimate safety when braking thanks to the use of more than 100 different compounds, designed according to the type of vehicle and use. Stopping distances reduced to a minimum, maximum driving comfort and silent operation are the most important features of Brembo materials. Brembo brake pads are supplied together with an extensive range of accessories and assembly kits for professionalstandard installation.

## **Technical specifications**

| EAN code       | Axle         | Thickness                       |
|----------------|--------------|---------------------------------|
| 8020584118122  | <b>Rear</b>  | <b>16</b> mm                    |
| Width          | Height       | Braking system                  |
| <b>118</b> mm  | <b>49</b> mm | <b>TRW</b>                      |
| Wear indicator | WVA number   | Accessories<br>With anti-squeal |