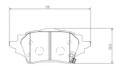

## **Technical specifications**

| EAN code       | Axle         | Thickness                       |
|----------------|--------------|---------------------------------|
| 8020584118122  | <b>Rear</b>  | <b>16</b> mm                    |
| Width          | Height       | Braking system                  |
| <b>118</b> mm  | <b>49</b> mm | <b>TRW</b>                      |
| Wear indicator | WVA number   | Accessories<br>With anti-squeal |

Acoustic

26153,26154,26155

With anti-squeal shim