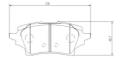

## **Technical specifications**

| EAN code       | Axle         | Thickness                       |
|----------------|--------------|---------------------------------|
| 8020584118122  | <b>Rear</b>  | <b>16</b> mm                    |
| Width          | Height       | Braking system                  |
| <b>118</b> mm  | <b>49</b> mm | <b>TRW</b>                      |
| Wear indicator | WVA number   | Accessories<br>With anti-squeal |

Acoustic

26153,26154,26155

With anti-squeal shim