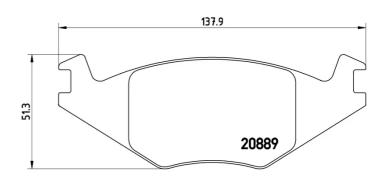

## **Technical specifications**

| EAN code<br><b>8020584058220</b> | Axle<br><b>Front</b>       | Thickness<br><b>17</b> mm                                           |
|----------------------------------|----------------------------|---------------------------------------------------------------------|
| Width 138 mm                     | Height<br><b>51</b> mm     | Braking system<br><b>Kelsey Hayes</b>                               |
| Wear indicator<br><b>Without</b> | WVA number<br><b>20889</b> | Accessories With accessories With anti-squeal shim With piston clip |