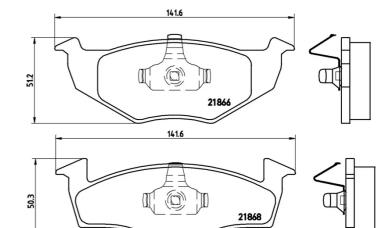

#### **Technical specifications**

| EAN code                  | Axle                             | Thickness                               |
|---------------------------|----------------------------------|-----------------------------------------|
| <b>8020584058336</b>      | Front                            | <b>20</b> mm                            |
| Width                     | Height                           | Braking system                          |
| <b>142</b> mm             | <b>50</b> mm                     | <b>VW II</b>                            |
| Wear indicator<br>Without | WVA number<br><b>21866,21868</b> | Accessories<br>With anti-squeal<br>shim |