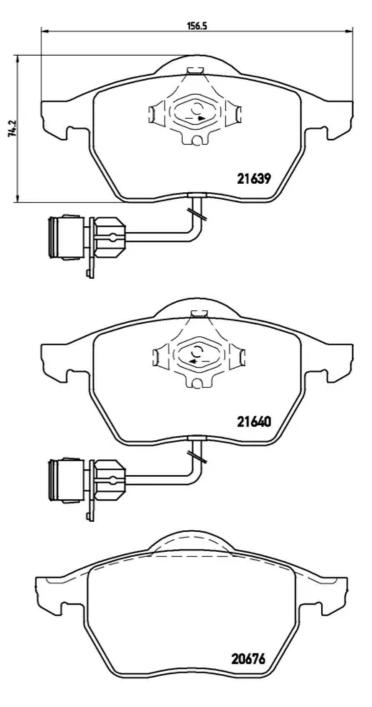

## **Technical specifications**

| EAN code             | Axle         | Thickness      |
|----------------------|--------------|----------------|
| <b>8020584058435</b> | Front        | <b>20</b> mm   |
| Width                | Height       | Braking system |
| <b>155</b> mm        | <b>74</b> mm | <b>Teves</b>   |
| Wear indicator       | WVA number   | Accessories    |

20676,21639,21640 v

| Braking system           |
|--------------------------|
| <b>Teves</b>             |
| Accessories              |
| With anti-squeal<br>shim |

COMPATIBLE VEHICLES