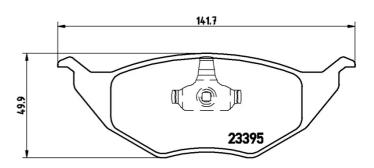

## **Technical specifications**

| EAN code<br><b>8020584058589</b> | Axle<br>Front                    | Thickness <b>15</b> mm                                              |
|----------------------------------|----------------------------------|---------------------------------------------------------------------|
| Width<br>142 mm                  | Height<br><b>50</b> mm           | Braking system <b>Teves</b>                                         |
| Wear indicator<br><b>Without</b> | WVA number<br><b>23394,23395</b> | Accessories With accessories With anti-squeal shim With piston clip |