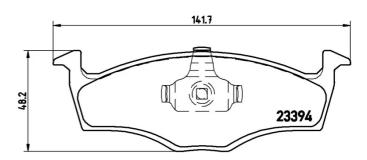

## **Technical specifications**

| EAN code<br><b>8020584058589</b> | Axle<br>Front                    | Thickness <b>15</b> mm                                              |
|----------------------------------|----------------------------------|---------------------------------------------------------------------|
| Width<br>142 mm                  | Height<br><b>50</b> mm           | Braking system <b>Teves</b>                                         |
| Wear indicator<br><b>Without</b> | WVA number<br><b>23394,23395</b> | Accessories With accessories With anti-squeal shim With piston clip |