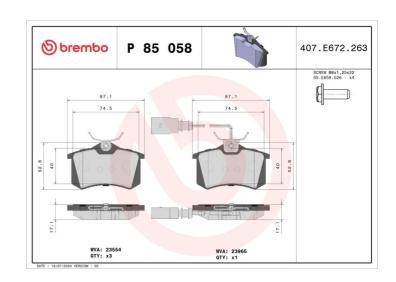

## **BRAKE PAD P 85 058**

## **Technical specifications**

| reeminear specimeations           |                                        |                                                                             |
|-----------------------------------|----------------------------------------|-----------------------------------------------------------------------------|
| EAN code<br><b>8020584058619</b>  | Axle<br><b>Rear</b>                    | Thickness<br><b>17</b> mm                                                   |
| Width <b>87</b> mm                | Height 53 mm                           | Braking system<br>Lucas                                                     |
| Wear indicator<br><b>Electric</b> | WVA number<br><b>20961,23554,23965</b> | Accessories With accessories With anti-squeal shim With brake caliper bolts |