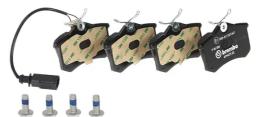

## **BRAKE PAD P 85 058**

## The P 85 058 brake pad is synonymous with reliability

The Brembo brake pad guarantees ultimate safety when braking thanks to the use of more than 100 different compounds, designed according to the type of vehicle and use. Stopping distances reduced to a minimum, maximum driving comfort and silent operation are the most important features of Brembo materials. Brembo brake pads are supplied together with an extensive range of accessories and assembly kits for professional-standard installation.

- Brembo quality
- ✓ ECE-R90 certificate
- Safety
- Performance
- ✓ Comfort
- With accessories

## **Technical specifications**

| reeminear specimeations           |                                        |                                                                             |
|-----------------------------------|----------------------------------------|-----------------------------------------------------------------------------|
| EAN code<br><b>8020584058619</b>  | Axle<br><b>Rear</b>                    | Thickness<br><b>17</b> mm                                                   |
| Width <b>87</b> mm                | Height 53 mm                           | Braking system<br>Lucas                                                     |
| Wear indicator<br><b>Electric</b> | WVA number<br><b>20961,23554,23965</b> | Accessories With accessories With anti-squeal shim With brake caliper bolts |