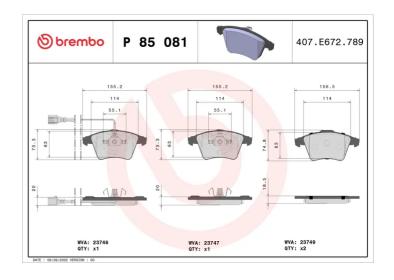

## **Technical specifications**

| EAN code<br><b>8020584058848</b>  | Axle<br>Front                   | Thickness<br>20 mm                                                  |
|-----------------------------------|---------------------------------|---------------------------------------------------------------------|
| Width 155 mm                      | Height <b>73</b> mm             | Braking system<br><b>Teves</b>                                      |
| Wear indicator<br><b>Electric</b> | WVA number<br>23746,23747,23749 | Accessories With accessories With anti-squeal shim With piston clip |