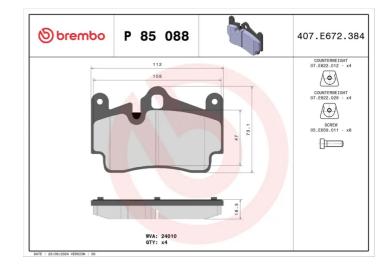

### **Technical specifications**

| EAN code                                         | Axle                       | Thickness                                |
|--------------------------------------------------|----------------------------|------------------------------------------|
| <b>8020584059746</b>                             | <b>Rear</b>                | <b>17</b> mm                             |
| Width                                            | Height                     | Braking sy                               |
| <b>112</b> mm                                    | <b>73</b> mm               | <b>Brembo</b>                            |
| Wear indicator<br>Prepared for wear<br>indicator | WVA number<br><b>24010</b> | Accessorie<br>With anti-<br>shim<br>With |

| Thickness      |  |
|----------------|--|
| <b>17</b> mm   |  |
|                |  |
|                |  |
| Braking system |  |
| <b>P</b>       |  |

ies i-squeal With counterweights