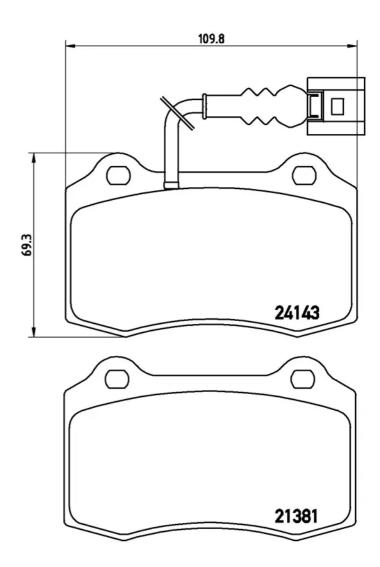

## **Technical specifications**

Thickness EAN code Axle 8020584062531 Front **15** mm

Width Height Braking system

Brembo **110** mm **69** mm

WVA number Wear indicator

With anti-squeal Electric 21381,24143 shim