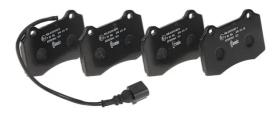

## **BRAKE PAD P 85 104**

## **Technical specifications**

Thickness EAN code Axle 8020584062531 Front **15** mm

Width Height Braking system

Brembo **110** mm **69** mm

WVA number Wear indicator

With anti-squeal Electric 21381,24143 shim