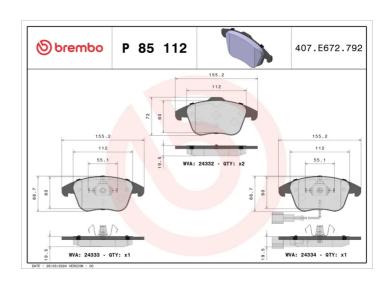

## **BRAKE PAD P 85 112**

## **Technical specifications**

| EAN code<br><b>8020584062616</b>  | Axle<br>Front                          | Thickness<br>21 mm                                                  |
|-----------------------------------|----------------------------------------|---------------------------------------------------------------------|
| Width<br>155 mm                   | Height<br><b>66</b> mm                 | Braking system <b>Teves</b>                                         |
| Wear indicator<br><b>Electric</b> | WVA number<br><b>24332,24333,24334</b> | Accessories With accessories With anti-squeal shim With piston clip |