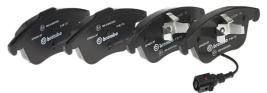

## **Technical specifications**

| EAN code<br><b>8020584062616</b>  | Axle<br>Front                          | Thickness<br>21 mm                                                  |
|-----------------------------------|----------------------------------------|---------------------------------------------------------------------|
| Width<br>155 mm                   | Height<br><b>66</b> mm                 | Braking system <b>Teves</b>                                         |
| Wear indicator<br><b>Electric</b> | WVA number<br><b>24332,24333,24334</b> | Accessories With accessories With anti-squeal shim With piston clip |