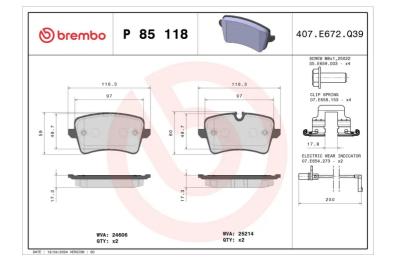

## **BRAKE PAD** P 85 118

The P 85 118 brake pad is synonymous with reliability

The Brembo brake pad guarantees ultimate safety when braking thanks to the use of more than 100 different compounds, designed according to the type of vehicle and use. Stopping distances reduced to a minimum, maximum driving comfort and silent operation are the most important features of Brembo materials. Brembo brake pads are supplied together with an extensive range of accessories and assembly kits for professionalstandard installation.

- OE-equivalent
- Brembo quality
- ECE-R90 certificate
- Safety
- Performance
- Comfort
- With accessories

| Technical specifications          |                                  |                                                                                            |
|-----------------------------------|----------------------------------|--------------------------------------------------------------------------------------------|
| EAN code                          | Axle                             | Thickness                                                                                  |
| <b>8020584103913</b>              | <b>Rear</b>                      | <b>18</b> mm                                                                               |
| Width                             | Height                           | Braking system                                                                             |
| <b>117</b> mm                     | <b>59</b> mm                     | <b>Lucas</b>                                                                               |
| Wear indicator<br><b>Electric</b> | WVA number<br><b>24606,25214</b> | Accessories<br>With accessories<br>With anti-squeal<br>shim<br>With brake caliper<br>bolts |