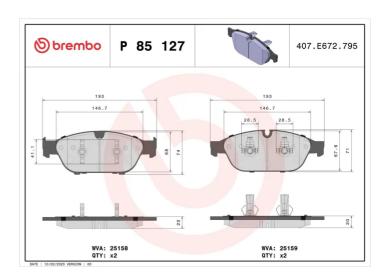

## **BRAKE PAD P 85 127**

## **Technical specifications**

| EAN code<br><b>8020584104002</b>                 | Axle<br>Front                    | Thickness<br>20 mm                                                  |
|--------------------------------------------------|----------------------------------|---------------------------------------------------------------------|
| Width<br>193 mm                                  | Height <b>71</b> mm              | Braking system<br><b>Teves</b>                                      |
| Wear indicator<br>Prepared for wear<br>indicator | WVA number<br><b>25158,25159</b> | Accessories With accessories With anti-squeal shim With piston clip |