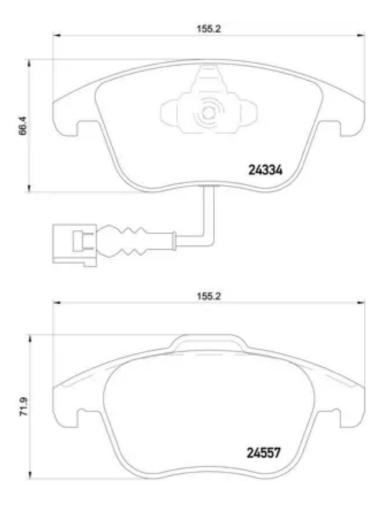

## **Technical specifications**

EAN code Thickness **8020584109618 20** mm

Width Height Braking system

**155** mm **66** mm **Teves** 

Accessories

Wear indicator WVA number Electric 24333,24334,24557

With accessories With anti-squeal