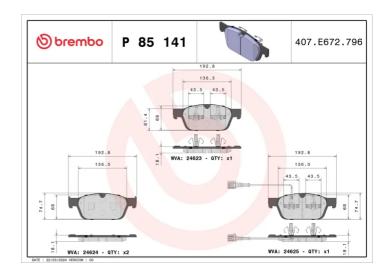

## **Technical specifications**

**Thickness** EAN code Axle 8020584112717 Front 18 mm Width Height Braking system **193** mm **75** mm **Teves** Accessories With accessories Wear indicator WVA number With anti-squeal 24623,24624,24625 Electric

shim

With piston clip

**COMPATIBLE VEHICLES** 