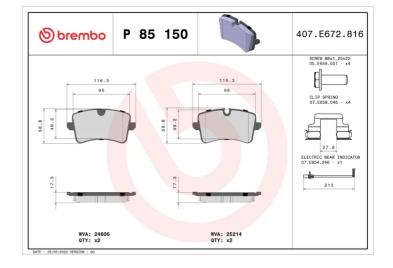

- OE-equivalent
- Brembo quality
- ECE-R90 certificate
- Safety
- Performance
- Comfort
- With accessories

| Technical specifications          |                                  |                                                                                            |
|-----------------------------------|----------------------------------|--------------------------------------------------------------------------------------------|
| EAN code                          | Axle                             | Thickness                                                                                  |
| <b>8020584084045</b>              | <b>Rear</b>                      | <b>18</b> mm                                                                               |
| Width                             | Height                           | Braking system                                                                             |
| <b>117</b> mm                     | <b>59</b> mm                     | <b>Lucas</b>                                                                               |
| Wear indicator<br><b>Electric</b> | WVA number<br><b>24606,25214</b> | Accessories<br>With accessories<br>With anti-squeal<br>shim<br>With brake caliper<br>bolts |