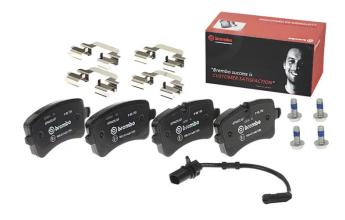

## **BRAKE PAD** P 85 150

The P 85 150 brake pad is synonymous with reliability

The Brembo brake pad guarantees ultimate safety when braking thanks to the use of more than 100 different compounds, designed according to the type of vehicle and use. Stopping distances reduced to a minimum, maximum driving comfort and silent operation are the most important features of Brembo materials. Brembo brake pads are supplied together with an extensive range of accessories and assembly kits for professionalstandard installation.

- OE-equivalent
- Brembo quality
- ECE-R90 certificate
- Safety
- Performance
- Comfort
- With accessories

| Technical specifications          |                                  |                                                                                            |
|-----------------------------------|----------------------------------|--------------------------------------------------------------------------------------------|
| EAN code                          | Axle                             | Thickness                                                                                  |
| <b>8020584084045</b>              | <b>Rear</b>                      | <b>18</b> mm                                                                               |
| Width                             | Height                           | Braking system                                                                             |
| <b>117</b> mm                     | <b>59</b> mm                     | <b>Lucas</b>                                                                               |
| Wear indicator<br><b>Electric</b> | WVA number<br><b>24606,25214</b> | Accessories<br>With accessories<br>With anti-squeal<br>shim<br>With brake caliper<br>bolts |