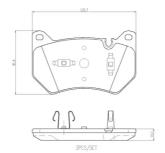

## **Technical specifications**

| EAN code      | Axle         | Thickness      |
|---------------|--------------|----------------|
| 8020584118146 | Front        | <b>16</b> mm   |
|               |              |                |
| Width         | Height       | Braking system |
| <b>136</b> mm | <b>81</b> mm | Brembo         |
|               |              |                |
|               |              | Accessories    |