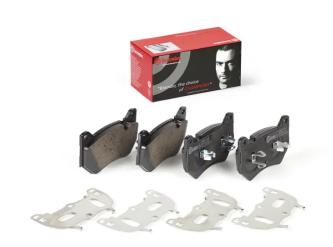

## The P 85 181 brake pad is synonymous with reliability

The Brembo brake pad guarantees ultimate safety when braking thanks to the use of more than 100 different compounds, designed according to the type of vehicle and use. Stopping distances reduced to a minimum, maximum driving comfort and silent operation are the most important features of Brembo materials. Brembo brake pads are supplied together with an extensive range of accessories and assembly kits for professional-standard installation.

- Brembo quality
- ✓ ECE-R90 certificate
- ✓ Safety
- Performance
- ✓ Comfort
- With accessories

Wear indicator
Prepared for wear indicator

WVA number
26196,26197

With accessories With anti-squeal shim With piston clip