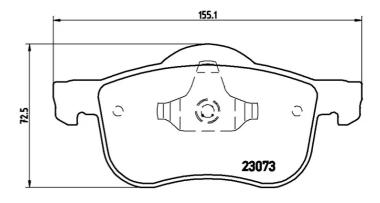

## **Technical specifications**

| EAN code<br><b>8020584059043</b> | Axle<br>Front                    | Thickness 19 mm                                                                 |
|----------------------------------|----------------------------------|---------------------------------------------------------------------------------|
| Width <b>155</b> mm              | Height 69 mm                     | Braking system<br><b>Teves</b>                                                  |
| Wear indicator<br><b>Without</b> | WVA number<br><b>23073,23074</b> | Accessories<br>With accessories<br>With anti-squeal<br>shim<br>With piston clip |