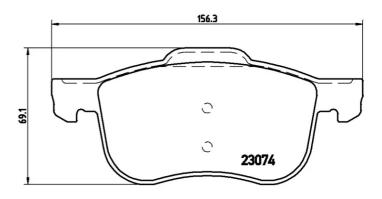

## **Technical specifications**

| EAN code<br><b>8020584059043</b> | Axle<br>Front                    | Thickness 19 mm                                                                 |
|----------------------------------|----------------------------------|---------------------------------------------------------------------------------|
| Width <b>155</b> mm              | Height 69 mm                     | Braking system<br><b>Teves</b>                                                  |
| Wear indicator<br><b>Without</b> | WVA number<br><b>23073,23074</b> | Accessories<br>With accessories<br>With anti-squeal<br>shim<br>With piston clip |