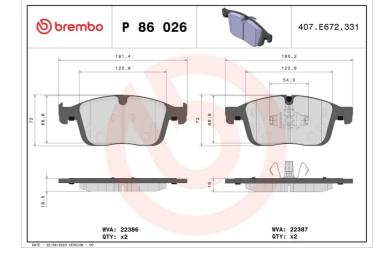

# Technical specificationsEAN codeAxleThickness8020584084274Front18 mmWidthHeightBraking sy180 mm72 mmTeves

Wear indicator

Prepared for wear indicator

WVA number 22386,22387

With piston clip

shim