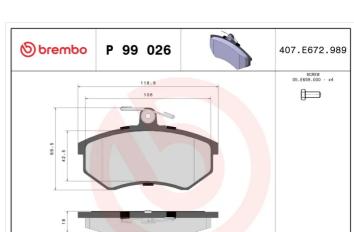

## BRAKE PAD P 99 026

The P 99 026 brake pad is synonymous with reliability

The Brembo brake pad guarantees ultimate safety when braking thanks to the use of more than 100 different compounds, designed according to the type of vehicle and use. Stopping distances reduced to a minimum, maximum driving comfort and silent operation are the most important features of Brembo materials. Brembo brake pads are supplied together with an extensive range of accessories and assembly kits for professionalstandard installation.

- OE-equivalent
- Brembo quality
- ECE-R90 certificate
- Safety
- Performance
- Comfort
- With accessories

WVA: 20669 QTY: x4

COMPATIBLE VEHICLES