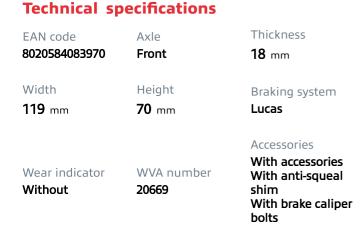

## () brembo

## BRAKE PAD P 99 026

The P 99 026 brake pad is synonymous with reliability

The Brembo brake pad guarantees ultimate safety when braking thanks to the use of more than 100 different compounds, designed according to the type of vehicle and use. Stopping distances reduced to a minimum, maximum driving comfort and silent operation are the most important features of Brembo materials. Brembo brake pads are supplied together with an extensive range of accessories and assembly kits for professionalstandard installation.

- OE-equivalent
- Brembo quality
- ECE-R90 certificate
- Safety
- Performance
- Comfort
- With accessories





WVA: 20669 QTY: x4

COMPATIBLE VEHICLES





## **COMPATIBLE OE PART NUMBERS**

| 720050006  | DR |
|------------|----|
| T113501080 | DR |