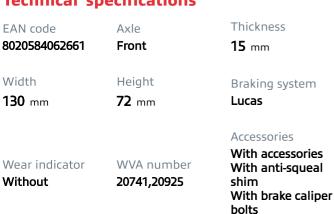

## brembo

## **BRAKE PAD** P A6 024

The P A6 024 brake pad is synonymous with reliability

The Brembo brake pad guarantees ultimate safety when braking thanks to the use of more than 100 different compounds, designed according to the type of vehicle and use. Stopping distances reduced to a minimum, maximum driving comfort and silent operation are the most important features of Brembo materials. Brembo brake pads are supplied together with an extensive range of accessories and assembly kits for professionalstandard installation.

- ✓ OE-equivalent
- Brembo quality  $\checkmark$
- ECE-R90 certificate
- Safety
- Performance
- Comfort
- With accessories









## **Technical specifications**

## **COMPATIBLE OE PART NUMBERS**

| 0000500029493 | IVECO   |
|---------------|---------|
| 500028835     | IVECO   |
| 500029493     | IVECO   |
| A850092003    | SANTANA |