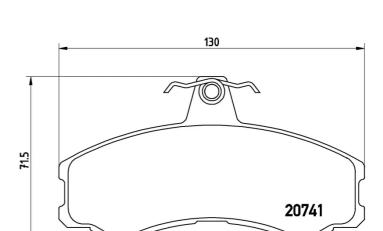

## brembo

## **BRAKE PAD** P A6 024

The P A6 024 brake pad is synonymous with reliability

The Brembo brake pad guarantees ultimate safety when braking thanks to the use of more than 100 different compounds, designed according to the type of vehicle and use. Stopping distances reduced to a minimum, maximum driving comfort and silent operation are the most important features of Brembo materials. Brembo brake pads are supplied together with an extensive range of accessories and assembly kits for professionalstandard installation.

- ✓ OE-equivalent
- Brembo quality  $\checkmark$
- ECE-R90 certificate
- Safety
- Performance
- Comfort
- With accessories









## **Technical specifications**

## **COMPATIBLE OE PART NUMBERS**

| 0000500029493 | IVECO   |
|---------------|---------|
| 500028835     | IVECO   |
| 500029493     | IVECO   |
| A850092003    | SANTANA |