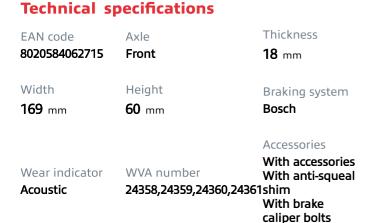

## **COMPATIBLE OE PART NUMBERS**

| 545990001 | LDV   |
|-----------|-------|
| 545990027 | LDV   |
| C00005576 | LDV   |
| C00005577 | LDV   |
| C00013517 | MAXUS |