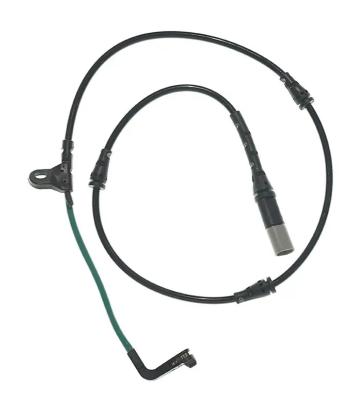

## **Technical specifications**

EAN code **8020584065785**  Axle

Length

Front

953 mm

Type

Wear indicator

**COMPATIBLE VEHICLES** 