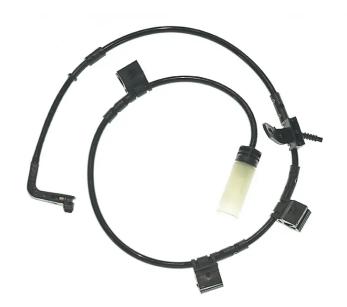

## **Technical specifications**

EAN code 8020584066317 Axle

Length

Front

**807** mm

Type

Wear indicator

**COMPATIBLE VEHICLES** 