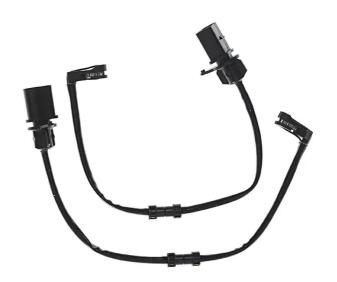

## BRAKE PAD ACCESSORY A 00 468

The A 00 468 brake pad accessory is synonymous with reliability

Brembo brake pad accessories allow for quick and safe replacement of Brembo brake pads. Replacing the accessories concurrently with the brake pads guarantees safe and silent braking system operation.

## **Technical specifications**

EAN code Axle Length 8020584108635 Front 312 mm

Type

Wear indicator

**COMPATIBLE VEHICLES** 