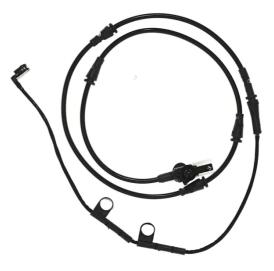

## BRAKE PAD ACCESSORY A 00 478

The A 00 478 brake pad accessory is synonymous with reliability

Brembo brake pad accessories allow for quick and safe replacement of Brembo brake pads. Replacing the accessories concurrently with the brake pads guarantees safe and silent braking system operation.

### **Technical specifications**

| EAN code      | Axle  | Length         |
|---------------|-------|----------------|
| 8020584110966 | Front | <b>1424</b> mm |
|               |       |                |

Type Wear indicator