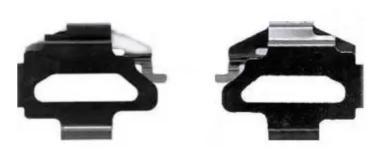

## BRAKE PAD ACCESSORY A 02 231

The A 02 231 brake pad accessory is synonymous with reliability

Brembo brake pad accessories allow for quick and safe replacement of Brembo brake pads. Replacing the accessories concurrently with the brake pads guarantees safe and silent braking system operation.

## **Technical specifications**

| EAN code<br>8020584067123 | Axle<br>Front |
|---------------------------|---------------|
| 8020384007123             | FIGHT         |
| Braking system            | Туре          |
| Bendix                    | Assembly kit  |