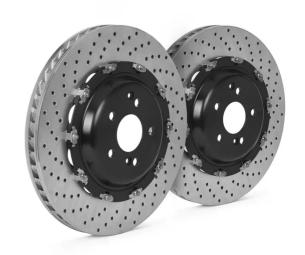

## **BRAKE DISC GT | D 101.9007A**

## The 101.9007A brake disc kit for track day enthusiasts

The GT|D, GT|TY1 and GT|TY3 disc kits provide maximum performance and optimum braking balance while retaining original equipment calipers. These systems are in fact designed to be fully compatible with standard calipers, wheels and all other original equipment components. Depending on the vehicle, the discs can be uprated, in which case a dedicated bracket is supplied to allow installation with OE calipers, and the space occupied within the rim must be specified.

## **Technical specifications**

Diameter Thickness (TH) Height (A) 365 mm 34 mm 61 mm

Number of holes (C) Brake disc type Centering

5 2 pieces 68 mm

Min. thickness Axle

33 mm Front

Units per box EAN code 2 -