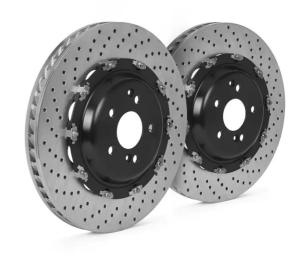

## **BRAKE DISC GT | D 101.9031A**

## The 101.9031A brake disc kit for track day enthusiasts

The GT|D, GT|TY1 and GT|TY3 disc kits provide maximum performance and optimum braking balance while retaining original equipment calipers. These systems are in fact designed to be fully compatible with standard calipers, wheels and all other original equipment components. Depending on the vehicle, the discs can be uprated, in which case a dedicated bracket is supplied to allow installation with OE calipers, and the space occupied within the rim must be specified.

## **Technical specifications**

Diameter Thickness (TH) Height (A)

**380** mm **34** mm **62** mm

Number of holes (C) Brake disc type Centering

**5 2 pieces 65** mm

Min. thickness Axle

33 mm Front

Units per box EAN code