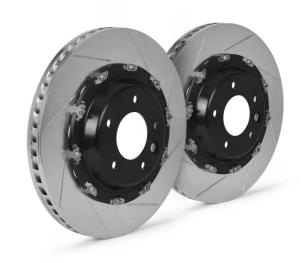

## **BRAKE DISC GT | TY1** 102.9007A

## The 102.9007A brake disc kit for track day enthusiasts

The GT|D, GT|TY1 and GT|TY3 disc kits provide maximum performance and optimum braking balance while retaining original equipment calipers. These systems are in fact designed to be fully compatible with standard calipers, wheels and all other original equipment components. Depending on the vehicle, the discs can be uprated, in which case a dedicated bracket is supplied to allow installation with OE calipers, and the space occupied within the rim must be specified.

## **Technical specifications**

Diameter Thickness (TH) Height (A) 365 mm **34** mm **61** mm

Number of holes (C) Brake disc type Centering 5 2 pieces **68** mm

Min. thickness Axle **33** mm **Front** 

Units per box EAN code