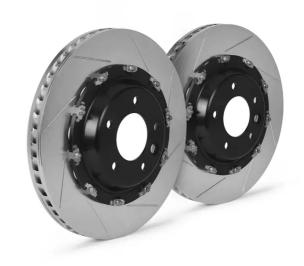

## **BRAKE DISC GT | TY1 102.9031A**

## The 102.9031A brake disc kit for track day enthusiasts

The GT|D, GT|TY1 and GT|TY3 disc kits provide maximum performance and optimum braking balance while retaining original equipment calipers. These systems are in fact designed to be fully compatible with standard calipers, wheels and all other original equipment components. Depending on the vehicle, the discs can be uprated, in which case a dedicated bracket is supplied to allow installation with OE calipers, and the space occupied within the rim must be specified.

## **Technical specifications**

Diameter Thickness (TH) Height (A)

**380** mm **34** mm **62** mm

Number of holes (C) Brake disc type Centering

**5 2 pieces 65** mm

Min. thickness Axle

33 mm Front

Units per box EAN code